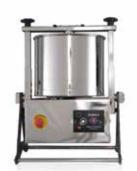

#### **DCM MELANGER 50**

Freestanding model Hopper size: up to 22kg Rotation speed adjustment range: 0-120 (rpm) Device weight: 136 kg Device dimensions: 68x74x126 (cm) Available on order.

#### DCM MELANGER 70

Freestanding model Hopper size: up to 32kg Rotation speed adjustment range: 0-120 (rpm) Device weight: 182 kg Device dimensions: 71x81x127 (cm) Available on order.