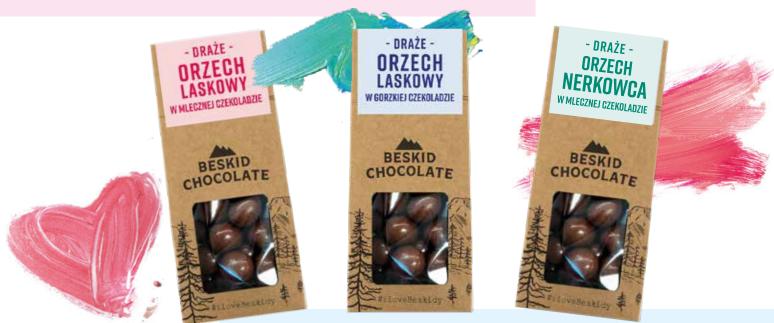

# **CHOCOLATE DRAGEES**

We invite you to indulge in our high-quality chocolate-coated confections, which are meticulously handcrafted with attention to every detail. Our offering includes the finest ingredients, such as roasted hazelnuts sourced from Polish orchards, available in both dark and milk chocolate versions, as well as cashews, roasted cocoa beans, and coffee in milk chocolate. We take pride in the quality of our products and the satisfaction of our customers, who appreciate the care and passion we put into every stage of production.