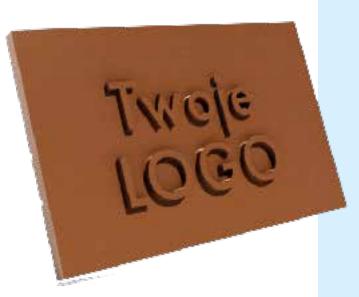

# CHOCOLATE BARS Personalization

We would like to offer you our chocolate bar personalization service. We provide the option to imprint your company logo or create any desired shape on either the raised or recessed side of the chocolate bar. This turns our chocolate into not only a delicious treat but also an excellent promotional tool for your company. Personalized chocolate bars are a perfect way to distinguish your brand and delight customers and business partners alike. All our bars are made with the highest quality ingredients to ensure the best possible taste for our clients. We invite you to take advantage of our offering and try our personalized chocolate bars.