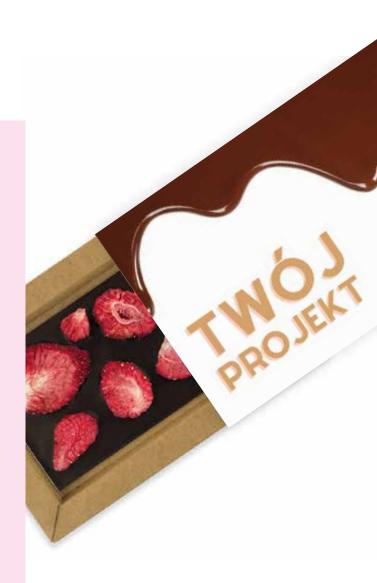

# PACKAGING Personalization

Our artisanal chocolate is a unique delicacy crafted from cocoa bean to bar. We prioritize quality and handcrafting, ensuring a distinct flavor and texture in our products. For our clients, we also offer personalized packaging with their company logo, providing an excellent way to stand out among competitors.

With our experience and passion for creating exceptional flavors, we can offer you a special chocolate that makes a perfect gift for clients and business partners. Personalized packaging with your company logo will add an elegant touch to our products and help you stand out in the crowd.

We invite you to explore our offerings and get in touch for detailed information on our personalized packaging with your company logo.

# CHOCOLATE BARS Personalization

We would like to offer you our chocolate bar personalization service. We provide the option to imprint your company logo or create any desired shape on either the raised or recessed side of the chocolate bar. This turns our chocolate into not only a delicious treat but also an excellent promotional tool for your company. Personalized chocolate bars are a perfect way to distinguish your brand and delight customers and business partners alike. All our bars are made with the highest quality ingredients to ensure the best possible taste for our clients. We invite you to take advantage of our offering and try our personalized chocolate bars.