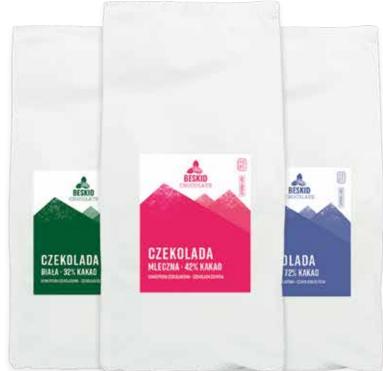

#### Weight: 100 g Dimensions: 18 x 19 x 2.5 cm Shelf Life: 9 months Dark Chocolate 72% Milk Chocolate 42% White Chocolate 32%

Weight: 50g Dimensions: 6.5 x 15 x 5 cm Shelf Life: 12 months Hazelnuts Cashews Coffee Cocoa beans