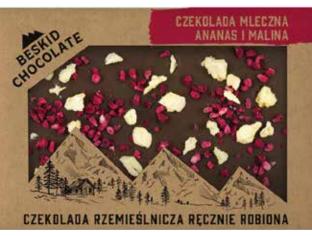

## CHOCOLATES

Our chocolates with additions are a feast not only for the taste buds but also for the eyes. Each bar is hand-formed and adorned with natural additions, such as fruits and nuts, which contrast beautifully with the chocolate color of the bars. As a result, our chocolates not only taste delicious but also look stunning.

All bars are packed in kraft paper boxes with a window, allowing you to admire the artistically crafted bars. Our chocolates with additions are a perfect gift idea for chocolate connoisseurs and individuals who appreciate the beautiful appearance of products.

Weight: 70 g - 80 g Dimensions: 12 x 18 x 1.5 cm Shelf Life: 9 months Dark Chocolate 72% Milk Chocolate 42% White Chocolate 32%

LEND AMAZOŃSKICH ZIAREN CUZCO VRAEM & CHUNCO

The best of

CZEKOLADA RZEMIEŚLNICZA GORZKA 70% KAKAO