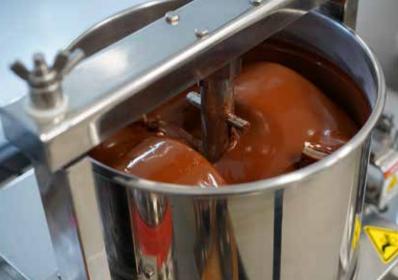

# MELANGERS

Melanger (stone grinder) is a device designed for home and artisanal production of chocolate, nut pastes, and chocolate creams. It allows for preparing chocolate from cocoa beans to chocolate bars, starting with cocoa nibs.

The construction consists of two granite wheels rotating on a granite plate, grinding the product into a perfectly smooth and velvety mass (below 20 microns). The slow grinding process helps preserve the natural and delicate aromas in the products. It is easy to clean and suitable for continuous operation.