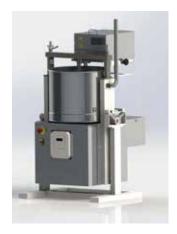

### DCM MELANGER 20 MARK 2 / 10 KG

Countertop model Hopper size: up to 11kg Rotation speed adjustment range: 0-120 (rpm) Device weight: 45kg Device dimensions: 50x44x60 (cm) Voltage: 230V, 50Hz Available on order.