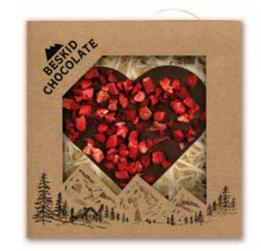

# **CHOCOLATE HEARTS**

A chocolate heart made from artisanal chocolate and enriched with aromatic ingredients is the perfect gift for your beloved. Our hearts are handcrafted from high-quality chocolate 'from bean to bar' with the addition of natural ingredients, ensuring a unique taste and aroma. We package the heart-shaped chocolate bars in an aesthetically pleasing kraft cardboard box filled with eco-friendly shavings. This not only looks beautiful but also offers an environmentally friendly solution. Thanks to this, the gift will not only be delicious but also eco-conscious.

#### Weight: 100 g Dimensions: 18 x 19 x 2.5 cm Shelf Life: 9 months Dark Chocolate 72% Milk Chocolate 42% White Chocolate 32%

Weight: 50g Dimensions: 6.5 x 15 x 5 cm Shelf Life: 12 months Hazelnuts Cashews Coffee Cocoa beans