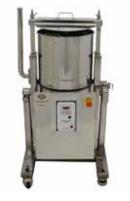

#### **DCM MELANGER 50**

Freestanding model Hopper size: up to 22kg Rotation speed adjustment range: 0-120 (rpm) Device weight: 136 kg Device dimensions: 68x74x126 (cm) Available on order.

#### DCM MELANGER 70

Freestanding model Hopper size: up to 32kg Rotation speed adjustment range: 0-120 (rpm) Device weight: 182 kg Device dimensions: 71x81x127 (cm) Available on order.