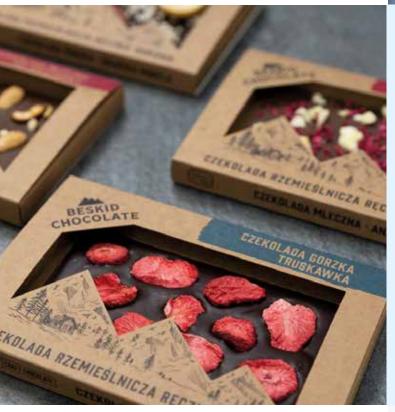

## CHOCOLATES

Our chocolates with additions are a feast not only for the taste buds but also for the eyes. Each bar is hand-formed and adorned with natural additions, such as fruits and nuts, which contrast beautifully with the chocolate color of the bars. As a result, our chocolates not only taste delicious but also look stunning.

All bars are packed in kraft paper boxes with a window, allowing you to admire the artistically crafted bars. Our chocolates with additions are a perfect gift idea for chocolate connoisseurs and individuals who appreciate the beautiful appearance of products.

Weight: 70 g - 80 g Dimensions: 12 x 18 x 1.5 cm Shelf Life: 9 months Dark Chocolate 72% Milk Chocolate 42% White Chocolate 32%

LEND AMAZOŃSKICH ZIAREN CUZCO VRAEM & CHUNCO

The best of

CZEKOLADA RZEMIEŚLNICZA GORZKA 70% KAKAO