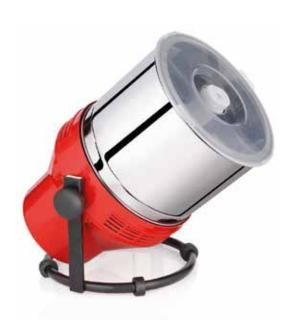

# MELANGERS

Melanger (stone grinder) is a device designed for home and artisanal production of chocolate, nut pastes, and chocolate creams. It allows for preparing chocolate from cocoa beans to chocolate bars, starting with cocoa nibs.

The construction consists of two granite wheels rotating on a granite plate, grinding the product into a perfectly smooth and velvety mass (below 20 microns). The slow grinding process helps preserve the natural and delicate aromas in the products. It is easy to clean and suitable for continuous operation.

### CHOCOLATE MELANGER / REFINER 4,5L – UCHYLNY

Countertop model, Technical parameters: Hopper size: up to 4.5 liters Drum diameter: 241mm Drum height: 159mm Device weight: 13.5 kg Voltage: 230V, 50Hz Power: 200W