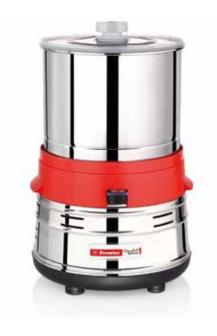

# MELANGERS

Melanger (stone grinder) is a device designed for home and artisanal production of chocolate, nut pastes, and chocolate creams. It allows for preparing chocolate from cocoa beans to chocolate bars, starting with cocoa nibs.

The construction consists of two granite wheels rotating on a granite plate, grinding the product into a perfectly smooth and velvety mass (below 20 microns). The slow grinding process helps preserve the natural and delicate aromas in the products. It is easy to clean and suitable for continuous operation.

### CHOCOLATE MELANGER / REFINER 3,5L

Countertop model, Technical parameters: Hopper size: up to 3.5 liters Drum diameter: 203mm Drum height: 140mm Device weight: 13.5 kg Voltage: 230V, 50Hz Power: 200W