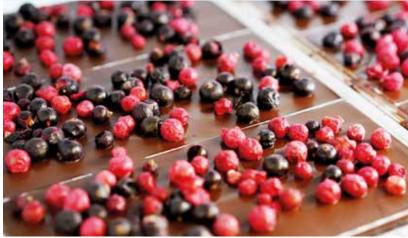

## CHOCOLATES

Our chocolates with additions are a feast not only for the taste buds but also for the eyes. Each bar is hand-formed and adorned with natural additions, such as fruits and nuts, which contrast beautifully with the chocolate color of the bars. As a result, our chocolates not only taste delicious but also look stunning.

All bars are packed in kraft paper boxes with a window, allowing you to admire the artistically crafted bars. Our chocolates with additions are a perfect gift idea for chocolate connoisseurs and individuals who appreciate the beautiful appearance of products.