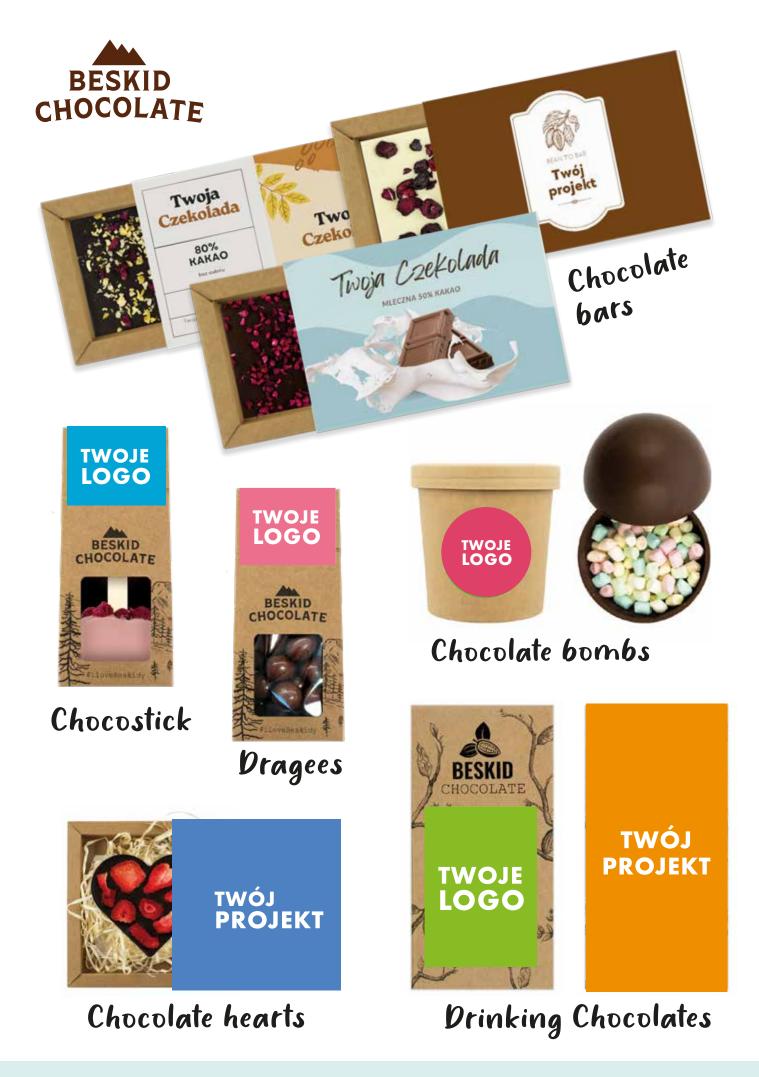

# **CHOCOLATE HEARTS**

A chocolate heart made from artisanal chocolate and enriched with aromatic ingredients is the perfect gift for your beloved. Our hearts are handcrafted from high-quality chocolate 'from bean to bar' with the addition of natural ingredients, ensuring a unique taste and aroma. We package the heart-shaped chocolate bars in an aesthetically pleasing kraft cardboard box filled with eco-friendly shavings. This not only looks beautiful but also offers an environmentally friendly solution. Thanks to this, the gift will not only be delicious but also eco-conscious.

# **CHOCOLATE DRAGEES**

We invite you to indulge in our high-quality chocolate-coated confections, which are meticulously handcrafted with attention to every detail. Our offering includes the finest ingredients, such as roasted hazelnuts sourced from Polish orchards, available in both dark and milk chocolate versions, as well as cashews, roasted cocoa beans, and coffee in milk chocolate. We take pride in the quality of our products and the satisfaction of our customers, who appreciate the care and passion we put into every stage of production.

## CHOCOLATES

Our chocolates with additions are a feast not only for the taste buds but also for the eyes. Each bar is hand-formed and adorned with natural additions, such as fruits and nuts, which contrast beautifully with the chocolate color of the bars. As a result, our chocolates not only taste delicious but also look stunning.

Weight: 70 g Dimensions: 12 x 18 x 1.5 cm Shelf Life: 9 months Varieties: dark chocolates ranging from 70% to 100% cocoa, milk chocolates, and white chocolates

Inside the chocolate egg-shaped sphere, sweet surprises await – unique aromatic additions that will allow you to savor the intense taste and aroma of chocolate with every sip.

### CHOCOSTICK

Chocostick is a delicious chocolate cube with aromatic ingredients, placed on a convenient stick. Thanks to this solution, you can easily and quickly prepare yourself a portion of delicious hot chocolate to drink. Simply place the Chocostick in a cup, pour hot milk over it, and wait for a moment until the ingredients dissolve. The whole thing can be garnished with whipped cream or your favorite toppings. It's the perfect way to enjoy winter evenings and moments of relaxation when you want to savor the best quality chocolate.